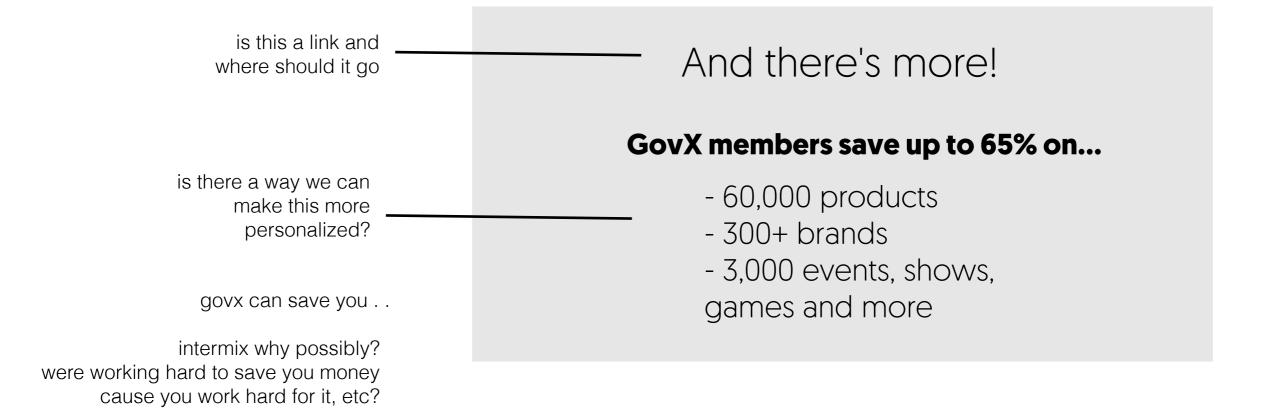

And there's more!

GovX members save up to 65% on...

- 60,000 products
- 300+ brands
- 3,000 events, shows, games and more