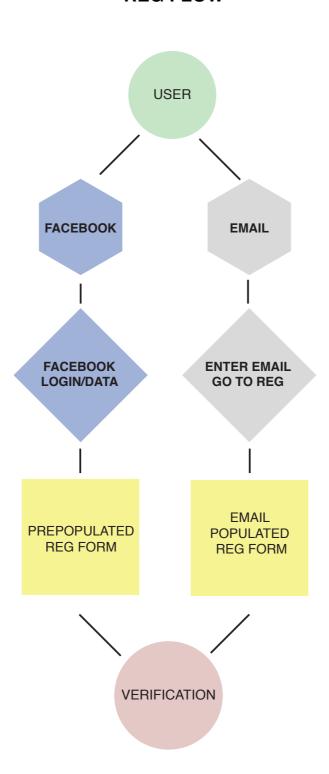

## SOCIAL LOGIN

To decrease the amount of barriers to entry for users to increase conversion rates on registration from user info collection to the verification step.

## Content Sections

- 1. Reg/sign in/ forgot PW modal
- 2. Reg page new flow & consolidation
- 3. My account page ( customer info )
- 4. Log in page restructure hierarchy
- 5. PW recovery page

#### **NEW USER REG FLOW**

#### MODAL REG FLOW

#### **CURRENT REG FLOW**







## Reg/login Modal



SHOP

PARTNER SITES

TICKET

COMMUNITY

SIGN UP

LOGIN

SEARCH

BRANDS - NEW - TOP SELLERS - MEN - WOMEN - TECH - ACTION SPORTS - PERFORMANCE SPORTS - OUTDOORS - TACTICAL - GIFTS - FINAL SALE -



/ENT TICKETS AND MORE!

GOVERNMENT

Active and Retired

REGISTER

IORE INFO

GOVX AND OUR PARTNERS THANK THOSE WHO SERVE FOR ALL THEY DO TO PROTECT OUR COUNTRY AND COMMUNITY

WE SAY THANK YOU BY BRINGING YOU 300- BRANDS AND 50,000 PRODUCTS AND EVENTS AT THE LOWEST PRICES ON THE WEB.



SHOP

Active, Reserve, Veteran, Retired, Dependent

PARTNER SITES

TICKETS

COMMUNITY

SIGN UP

OGIN

SEARCH

BRANDS -- NEW -- TOP SELLERS -- MEN -- WOMEN -- TECH -- ACTION SPORTS -- PERFORMANCE SPORTS -- OUTDOORS -- TACTICAL -- GIFTS -- FINAL SALE

# VERIFY YOUR SERVICE T

NEW MEMBER LOGI