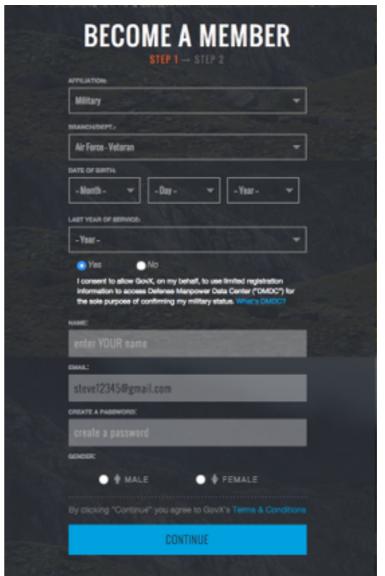

### POTENTIAL SIGN UP FORM SIZE CHANGE

\*if we hide the fields that have data input in them from social log in we could have incorrect data for dmdc.

USER W/ FB SIGN IN W/ PW

USER W/FB SIGN IN NO PW

**GENERAL COMBINATION OF FIELDS** 

### **Recommendations**

- 1. remove confirm email field
- 2. hide zip field and populate with IP or social city/state.
- 3. combine the first and last name onto one line
- 4. if using social media to login hide gender if we can pull it from Facebook.
- 5. if logging in with Facebook hide password field. (possibly put a note in so people can add a password if they want during this phase.)
- 6. update the animation of the jQuery steps to slide the content over rather than show hide so it is more intuitive.