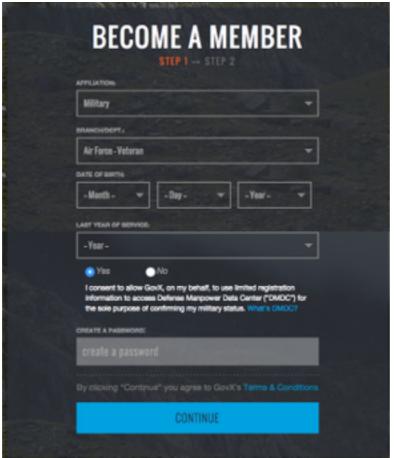

### POTENTIAL SIGN UP FORM SIZE CHANGE

\*if we hide the fields that have data input in them from social log in we could have incorrect data for dmdc.

USER W/ FB SIGN IN W/ PW

USER W/FB SIGN IN NO PW

**GENERAL COMBINATION OF FIELDS** 