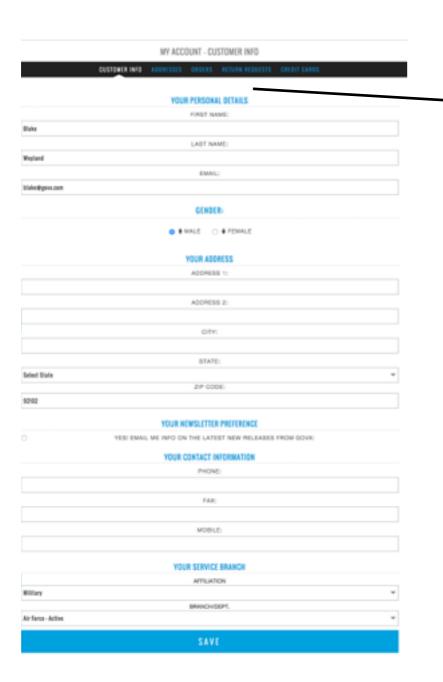

## My account page

First Name

Last Name

Nickname

Email Address

Birthday

Gender

City

State

Country

Location

Profile Photo

Interests

Activities

Likes

Languages

Education

Work History

Religion

Political View

Relationships

Friends

Friend Info

list of content we can pull from Facebook if the user allows us to.

## my account update add fb preferences

link with facebook unlink facebook

**UPDATES WITH AJAX** 

pull in Facebook profile photo and add to top of my account, place Facebook preferences small below this image.