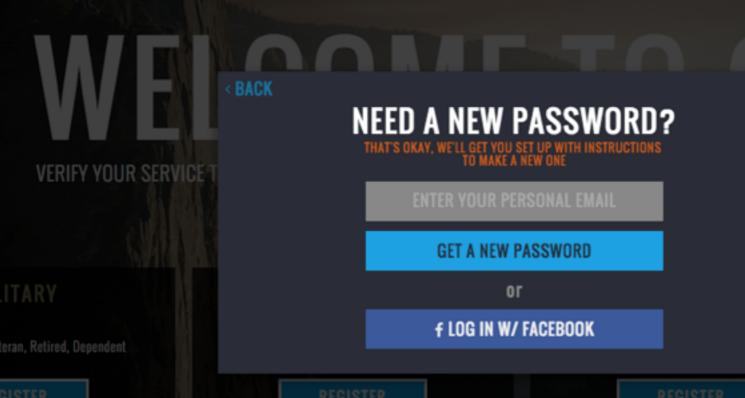

W -- TOP SELLERS -- MEN -- WOMEN -- TECH -- ACTION SPORTS -- PERFORMANCE SPORTS -- OUTDOORS -- TACTICAL -- GIFTS -- FINAL SALE

# VERIFY YOUR SERVICE T

NEW MEMBER LOGIN

#### **CURRENT MEMBER LOGIN**

PLEASE ENTER YOUR EMAIL AND PASSWORD BELOW.

ENTER YOUR EMAIL

**ENTER YOUR PASSWORD** 

REMEMBER ME

FORGOT OR NEED A PASSWORD?

LOGIN

or

f LOGIN W/ FACEBOOK

.

GOVERNMENT

Active and Retired

REGISTER

MUBE INEU

GOVX AND OUR PARTNERS THANK THOSE WHO SERVE FOR ALL THEY DO TO PROTECT OUR COUNTRY AND COMMUNITY.

WE SAY THANK YOU BY BRINGING YOU 300+ BRANDS AND 50,000 PRODUCTS AND EVENTS AT THE LOWEST PRICES ON THE WEB.



SHOP

PARTNER SITES

TICKETS

COMMUNITY

SIGN UP

OGIN

EARCH

BRANDS NEW TOP SELLERS MEN WOMEN TECH ACTION SPORTS PERFORMANCE SPORTS OUTDOORS ACTICAL GIFTS FINAL SALE



UVX

VENT TICKETS AND MORE!

GOVERNM

Active and Retired

REGISTER

MORE INFO

GOVX AND OUR PARTNERS THANK THOSE WHO SERVE FOR ALL THEY DO TO PROTECT OUR COUNTRY AND COMMUNITY.

WE SAY THANK YOU BY BRINGING YOU 300- BRANDS AND 50,000 PRODUCTS AND EVENTS AT THE LOWEST PRICES ON THE WEB

## additional improvements

- 1. restyle the modal to take on a more immersive full page experience.
- 2. add in copy to tell the user why to sign up or login, our value proposition.
- 3. add in tool tips that describe each input field and describe the process. regarding FB.

## Registration page

### Step 1





### Step 3



#### current reg fields



### POTENTIAL SIGN UP FORM SIZE CHANGE

\*if we hide the fields that have data input in them from social log in we could have incorrect data for dmdc.

USE