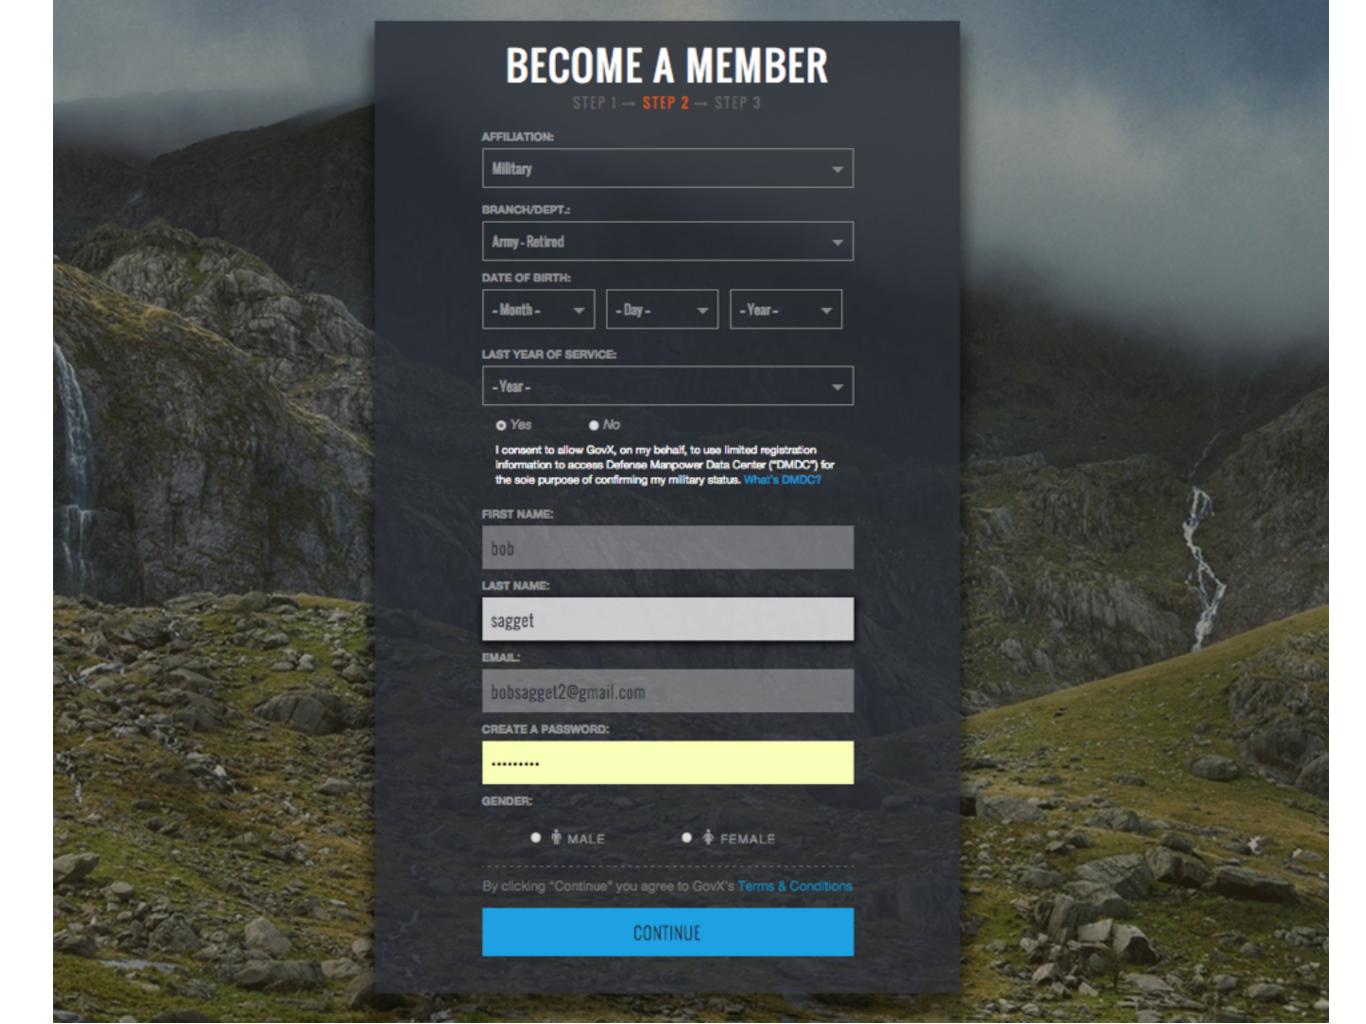

#### current reg fields

### POTENTIAL SIGN UP FORM SIZE CHANGE

\*if we hide the fields that have data input in them from social log in we could have incorrect data for dmdc.

USER W/ FB SIGN IN W/ PW

USER W/FB SIGN IN NO PW

**GENERAL COMBINATION OF FIELDS** 

#### CURRENT REG FORM

### **Recommendations**

- 1. remove confirm email field
- 2. hide zip field and populate with IP or social city/state.
- 3. combine the first and last name onto one line
- 4. if using social media to login hide gender if we can pull it from Facebook.
- 5. if logging in with Facebook hide password field. (possibly put a note in so people can add a password if they want during this phase.)
- 6. update the animation of the jQuery steps to slide the content over rather than show hide so it is more intuitive.