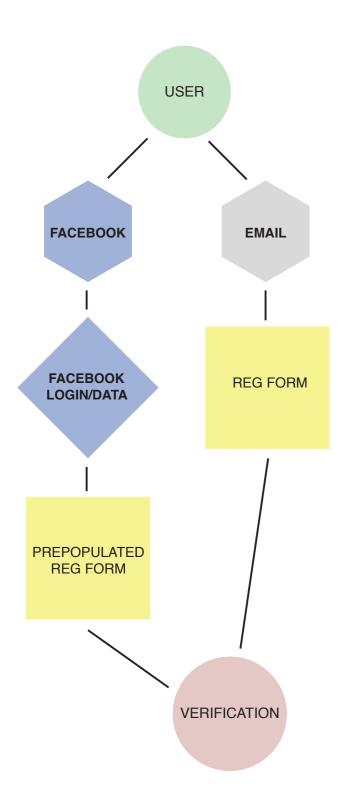

## SOCIAL LOGIN

To decrease the amount of barriers to entry for users to increase conversion rates on registration from user info collection to the verification step.

## Content Sections

- 1. Reg/sign in/ forgot PW modal
- 2. Reg page new flow & consolidation
- 3. My account page ( customer info )
- 4. Log in page restructure hierarchy
- 5. PW recovery page

#### **NEW USER REG FLOW**

#### MODAL REG FLOW

#### **CURRENT REG FLOW**







## Reg/login Modal



SHOP

PARTNER SITES

TICKET

COMMUNITY

SIGN UP

LOGIN

SEARCH

BRANDS - NEW - TOP SELLERS - MEN - WOMEN - TECH - ACTION SPORTS - PERFORMANCE SPORTS - OUTDOORS - TACTICAL - GIFTS - FINAL SALE -



/ENT TICKETS AND MORE!

GOVERNMENT

Active and Retired

REGISTER

IORE INFO

GOVX AND OUR PARTNERS THANK THOSE WHO SERVE FOR ALL THEY DO TO PROTECT OUR COUNTRY AND COMMUNITY

WE SAY THANK YOU BY BRINGING YOU 300- BRANDS AND 50,000 PRODUCTS AND EVENTS AT THE LOWEST PRICES ON THE WEB.



SHOP

Active, Reserve, Veteran, Retired, Dependent

PARTNER SITES

TICKETS

COMMUNITY

SIGN UP

OGIN

SEARCH

BRANDS -- NEW -- TOP SELLERS -- MEN -- WOMEN -- TECH -- ACTION SPORTS -- PERFORMANCE SPORTS -- OUTDOORS -- TACTICAL -- GIFTS -- FINAL SALE

# VERIFY YOUR SERVICE T

NEW MEMBER LO