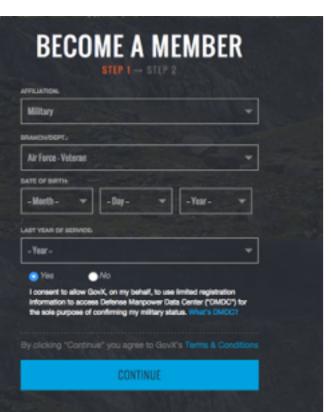

#### CURRENT REG FORM

### **Recommendations**

- 1. remove confirm email field
- 2. hide zip field and populate with IP or social city/state.
- 3. combine the first and last name onto one line
- 4. if using social media to login hide gender if we can pull it from Facebook.
- 5. if logging in with Facebook hide password field. (possibly put a note in so people can add a password if they want during this phase.)
- 6. update the animation of the jQuery steps to slide the content over rather than show hide so it is more intuitive.