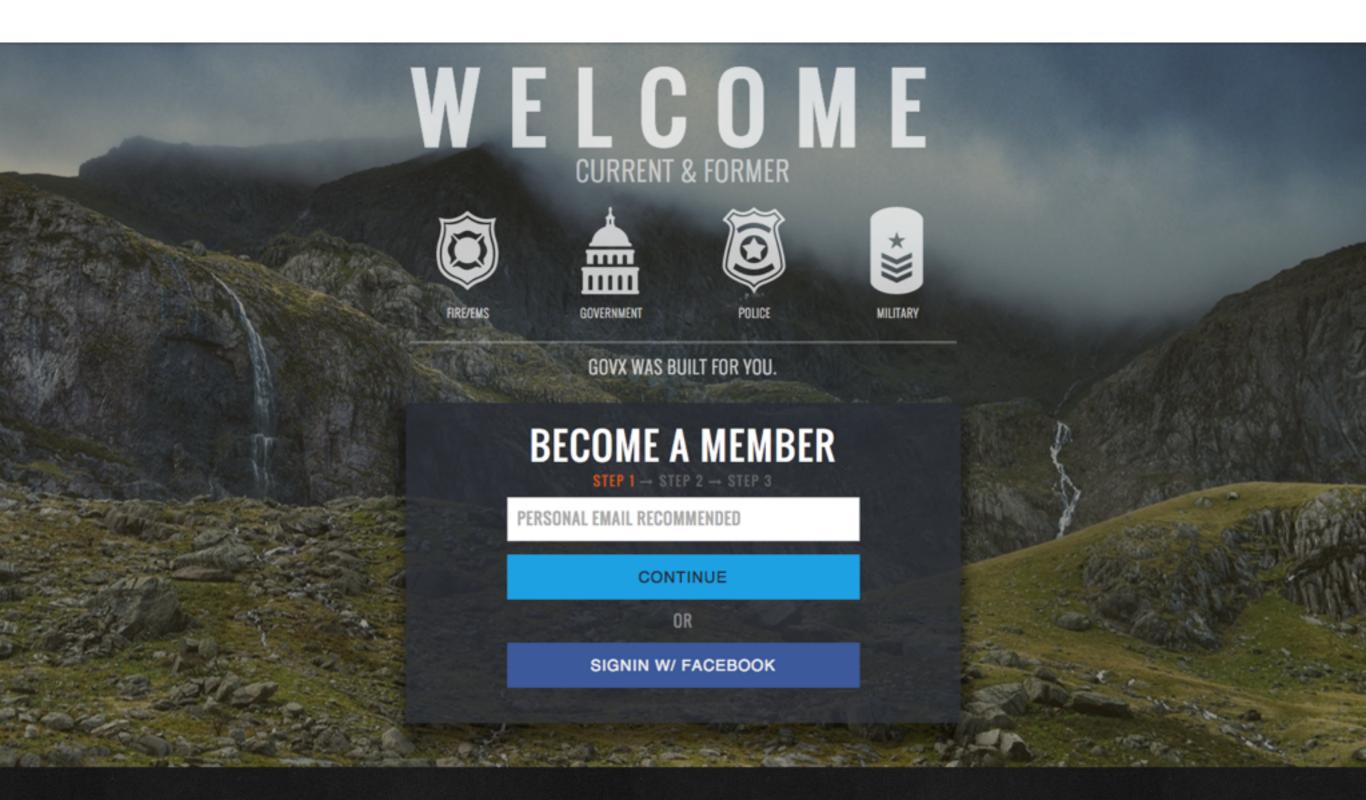

E LOWEST PRICES ON THE WEB.



SHOP

PARTNER SITES

TICKETS

COMMUNITY

SIGN UP

OGIN

EARCH

BRANDS NEW TOP SELLERS MEN WOMEN TECH ACTION SPORTS PERFORMANCE SPORTS OUTDOORS ACTICAL GIFTS FINAL SALE



UVX

VENT TICKETS AND MORE!

GOVERNM

Active and Retired

REGISTER

MORE INFO

GOVX AND OUR PARTNERS THANK THOSE WHO SERVE FOR ALL THEY DO TO PROTECT OUR COUNTRY AND COMMUNITY.

WE SAY THANK YOU BY BRINGING YOU 300- BRANDS AND 50,000 PRODUCTS AND EVENTS AT THE LOWEST PRICES ON THE WEB

## additional improvements

- 1. restyle the modal to take on a more immersive full page experience.
- 2. add in copy to tell the user why to sign up or login, our value proposition.
- 3. add in tool tips that describe each input field and describe the process. regarding FB.

## Registration page

### Step 1





### Step 3



#### current reg fields



### POTENTIAL SIGN UP FORM SIZE CHANGE

\*if we hide the fields that have data input in them from social log in we could have incorrect data for dmdc.

USER W/ FB SIGN IN W/ PW

USER W/FB SIGN IN NO PW





**GENERAL COMBINATION OF FIELDS** 



#### CURRENT REG FORM



### **Recommendations**

- 1. remove confirm email field
- 2. hide zip field and populate with IP or social city/state.
- 3. combine the first and last name onto one line
- 4. if using social media to login hide gender if we can pull it from Facebook.
- 5. if logging in with Facebook hide password field. (possibly put a note in so people can add a password if they want during this phase.)
- 6. update the animation of the jQuery steps to slide the content over rather than show hide