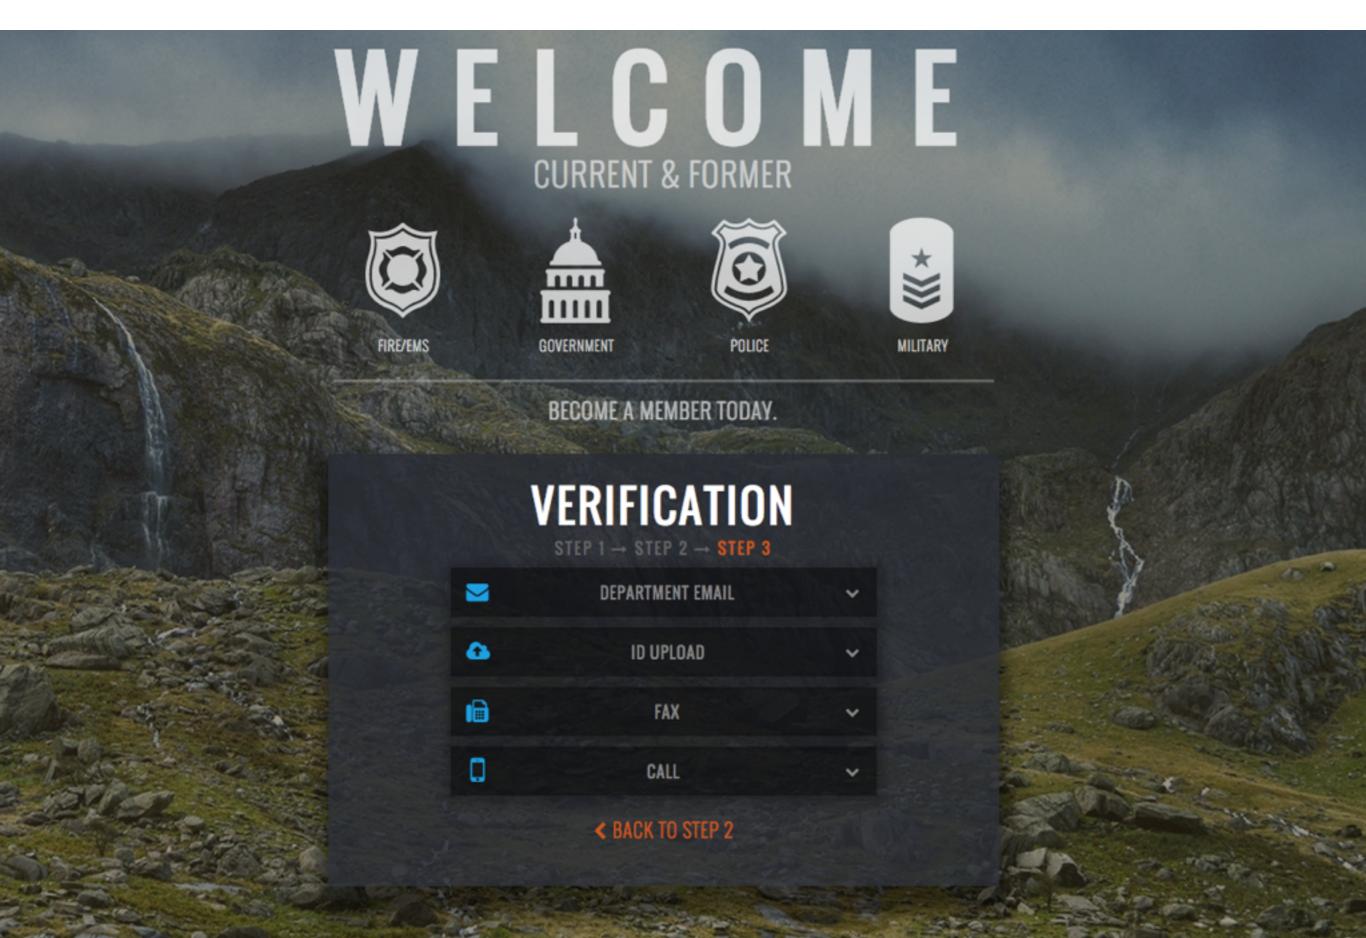

ON THE WEB.



SHOP

PARTNER SITES

TICKETS

COMMUNITY

SIGN UP

OGIN

EARCH

BRANDS NEW TOP SELLERS MEN WOMEN TECH ACTION SPORTS PERFORMANCE SPORTS OUTDOORS ACTICAL GIFTS FINAL SALE



UVX

VENT TICKETS AND MORE!

GOVERNM

Active and Retired

REGISTER

MORE INFO

GOVX AND OUR PARTNERS THANK THOSE WHO SERVE FOR ALL THEY DO TO PROTECT OUR COUNTRY AND COMMUNITY.

WE SAY THANK YOU BY BRINGING YOU 300- BRANDS AND 50,000 PRODUCTS AND EVENTS AT THE LOWEST PRICES ON THE WEB

## additional improvements

- 1. restyle the modal to take on a more immersive full page experience.
- 2. add in copy to tell the user why to sign up or login, our value proposition.
- 3. add in tool tips that describe each input field and describe the process. regarding FB.

## Registration page

### Step 1





### Step 3



#### current reg fields



### POTENTIAL SIGN UP FORM SIZE CHANGE

\*if we hide the fields that have data input in them from social log in we could have incorrect data for dmdc.

USER W/ FB SIGN IN W/ PW

USER W/FB SIGN IN NO PW





**GENERAL COMBINATION OF FIELDS** 



#### CURRENT REG FORM



### **Recommendations**

- 1. remove confirm email field
- 2. hide zip field and populate with IP or social city/state.
- 3. combine the first and last name onto one line
- 4. if using social media to login hide gender if we can pull it from Facebook.
- 5. if logging in with Facebook hide password field. (possibly put a note in so people can add a password if they want during this phase.)
- 6. update the animation of the jQuery steps to slide the content over rather than show hide so it is more i