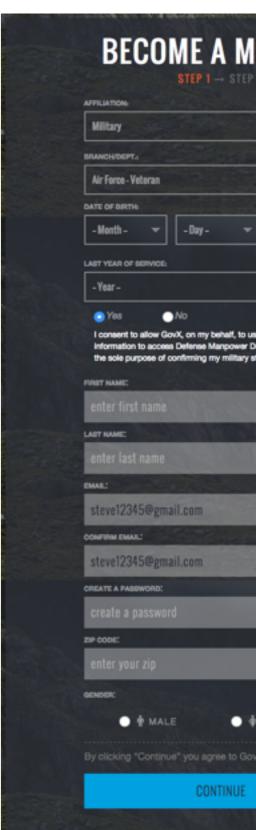

#### current reg fields

### POTENTIAL SIGN UP FORM SIZE CHANGE

\*if we hide the fields that have data input in them from social log in we could have incorrect data for dmdc.

USER W/ FB SIGN IN W/ PW

USER W/FB SIGN IN NO PW

**GENERAL COMBINATION OF FIELDS** 

### **Recommendations**

- 1. remove confirm email field
- 2. hide zip field and populate with IP or social city/state.
- 3. combine the first and last name onto one line
- 4. if using social media to login hide gender if we can pull it from Facebook.
- 5. if logging in with Facebook hide password field. (possibly put a note in so people can add a password if they want during this phase.)
- 6. update the animation of the jQuery steps to slide the content over rather than show hide so it is more intuitive.