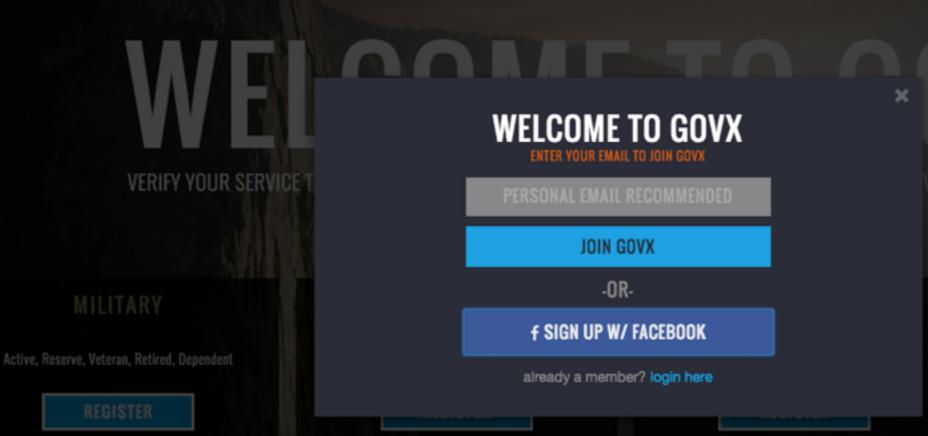

## SOCIAL LOGIN

To decrease the amount of barriers to entry for users to increase conversion rates on registration from user info collection to the verification step.

## Content Sections

- 1. Reg/sign in/ forgot PW modal
- 2. Reg page new flow & consolidation
- 3. My account page ( customer info )
- 4. Log in page restructure hierarchy
- 5. PW recovery page

#### **NEW USER REG FLOW**

#### MODAL REG FLOW

#### **CURRENT REG FLOW**







## Reg/login Modal



SHOP

PARTNER SITES

TICKET

COMMUNITY

SIGN UP

LOGIN

SEARCH

BRANDS - NEW - TOP SELLERS - MEN - WOMEN - TECH - ACTION SPORTS - PERFORMANCE SPORTS - OUTDOORS - TACTICAL - GIFTS - FINAL SALE -



/ENT TICKETS AND MORE!

GOVERNMENT

Active and Retired

REGISTER

IORE INFO

GOVX AND OUR PARTNERS THANK THOSE WHO SERVE FOR ALL THEY DO TO PROTECT OUR COUNTRY AND COMMUNITY

WE SAY THANK YOU BY BRINGING YOU 300- BRANDS AND 50,000 PRODUCTS AND EVENTS AT THE LOWEST PRICES ON THE WEB.



SHOP

Active, Reserve, Veteran, Retired, Dependent

PARTNER SITES

TICKETS

COMMUNITY

SIGN UP

OGIN

SEARCH

BRANDS -- NEW -- TOP SELLERS -- MEN -- WOMEN -- TECH -- ACTION SPORTS -- PERFORMANCE SPORTS -- OUTDOORS -- TACTICAL -- GIFTS -- FINAL SALE

# VERIFY YOUR SERVICE T

NEW MEMBER LOGIN

#### **CURRENT MEMBER LOGIN**

PLEASE ENTER YOUR EMAIL AND PASSWORD BELOW.

ENTER YOUR EMAIL

**ENTER YOUR PASSWORD** 

REMEMBER ME

FORGOT OR NEED A PASSWORD?

LOGIN

or

f LOGIN W/ FACEBOOK

.

GOVERNMENT

Active and