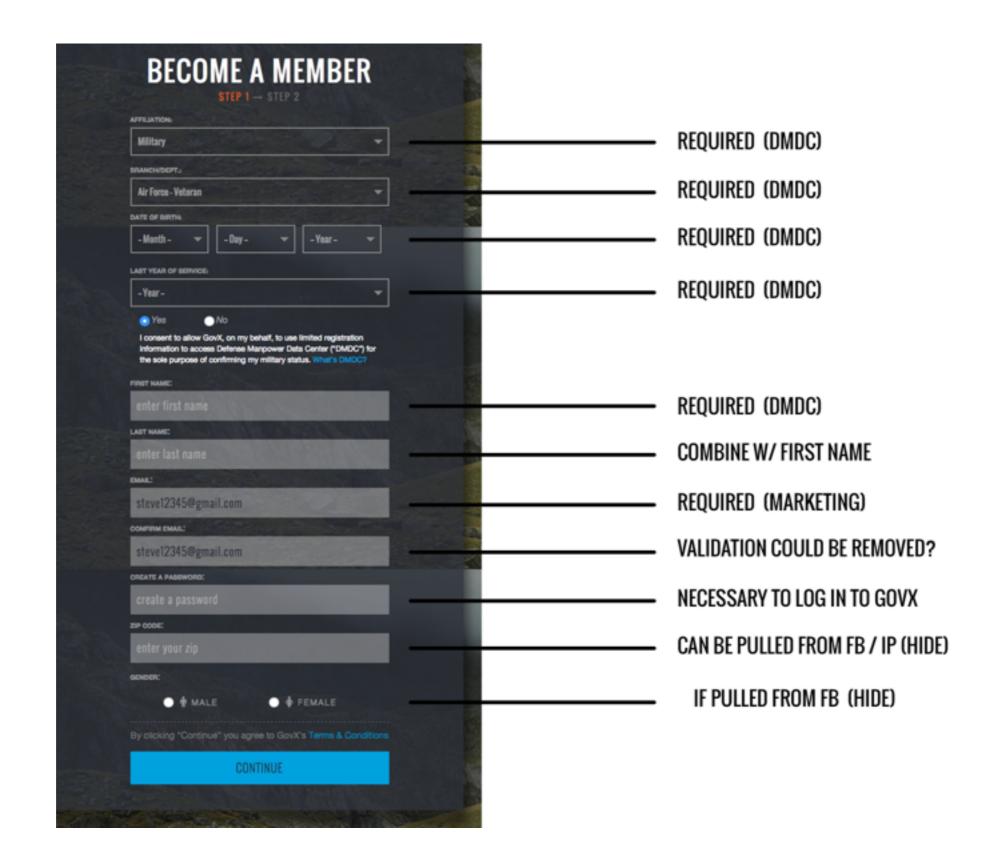

R SITES

TICKETS

COMMUNITY

SIGN UP

OGIN

EARCH

BRANDS NEW TOP SELLERS MEN WOMEN TECH ACTION SPORTS PERFORMANCE SPORTS OUTDOORS ACTICAL GIFTS FINAL SALE



UVX

VENT TICKETS AND MORE!

GOVERNM

Active and Retired

REGISTER

MORE INFO

GOVX AND OUR PARTNERS THANK THOSE WHO SERVE FOR ALL THEY DO TO PROTECT OUR COUNTRY AND COMMUNITY.

WE SAY THANK YOU BY BRINGING YOU 300- BRANDS AND 50,000 PRODUCTS AND EVENTS AT THE LOWEST PRICES ON THE WEB

## additional improvements

- 1. restyle the modal to take on a more immersive full page experience.
- 2. add in copy to tell the user why to sign up or login, our value proposition.
- 3. add in tool tips that describe each input field and describe the process. regarding FB.

## Registration page

### Step 1





### Step 3



#### current reg fields



### POTENTIAL SIGN UP FORM SIZE CHANGE

\*if we hide the fields that have data input in them from social log in we could have incorrect data for dmdc.

USER W/ FB SIGN IN W/ PW

USER W/FB SIGN IN NO PW





**GENERAL COMBINATION OF FIELDS** 



#### CURRENT REG FORM



### **Recommendations**

- 1. remove confirm email field
- 2. hide zip field and populate with IP or social city/state.
- 3. combine the first and last name onto one line
- 4. if using social media to login hide gender if we can pull it from Facebook.
- 5. if logging in with Facebook hide password field. (possibly put a note in so people can add a password if they want during this phase.)
- 6. update the animation of the jQuery steps to slide the content over rather than show hide so it is more intuitive.

## My account pa